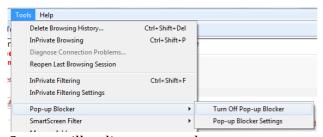

#### I - Credit Card

Note: please disable pop-up blocker to be able to continue

System will redirect you to the payment page

Note: system remembers your selection before landing to this page i.e. Master or Visa card. However, you can still change it