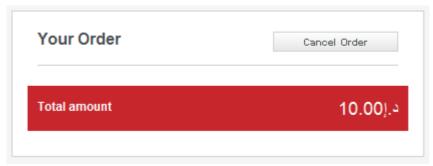

#### **YOU CAN:**

**1. Cancel Order:** (cancel the payment and revert back to DT)

System will ask for your confirmation, and then displays the cancel message

- 2. Complete Payment:
  - a. Fill out your card details and click Next