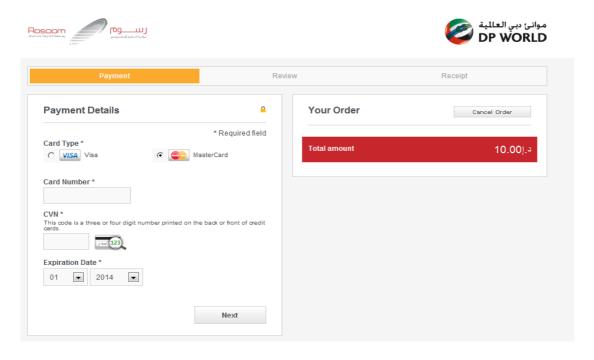

#### **YOU CAN:**

**1. Cancel Order:** (cancel the payment and revert back to DT)

System will ask for your confirmation, and then displays the cancel message

- 2. Complete Payment:
  - a. Fill out your card details and click Next

b. Review your card details

Note: you can still, edit card details, cancel this transaction or go back to the previous step.

#### c. Click Pay button

System will ask to redirect you to DT page, click Yes Then DT page will show your transaction details confirmation if successful.