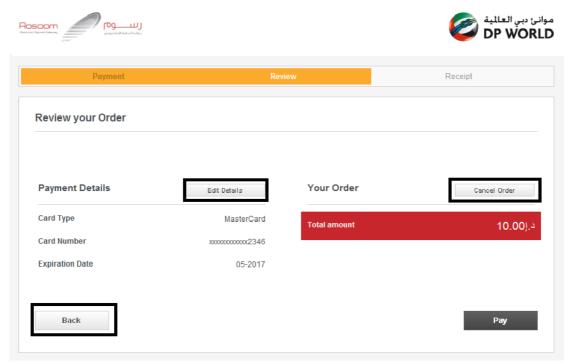

b. Review your card details

Note: you can still, edit card details, cancel this transaction or go back to the previous step.

#### c. Click Pay button

System will ask to redirect you to DT page, click Yes Then DT page will show your transaction details confirmation if successful.