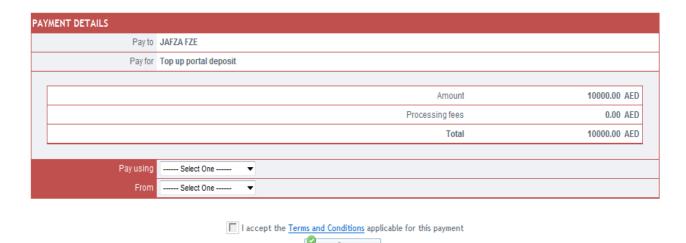

#### **Procedure:**

- 1. Select the Invoice you like to pay (*multiple invoices can be selected*)
- 2. Click on Proceed to Pay

3. System will divert you to Rosoom (Dubai Trade ePayment Gateway)

4. Select the Payment method, accept the Terms and Conditions by checking and then click Agree