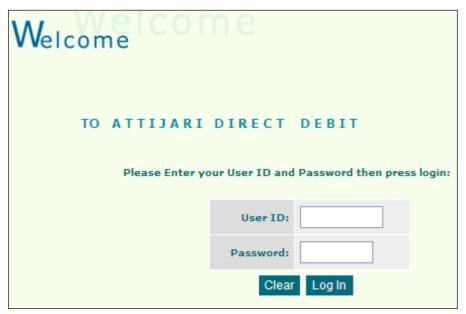

#### II - Direct Debit

a. Direct Debit (CBD > e-Debit)

Enter the User ID and Password then login

**Note**: Do not forget to press the Return to Dubai World link on the confirmation page of the Bank.

- System confirms that transaction was completed successfully and gives the e-Receipt number.
  - b. Direct Debit (EBI > e-Wallet)