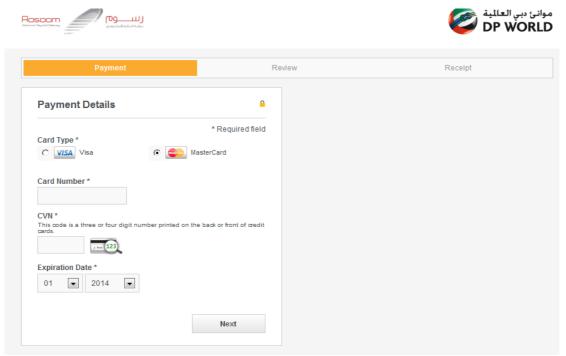

#### I - Credit Card

Note: please disable pop-up blocker to be able to continue

System will redirect you to the payment page

Note: system remembers your selection before landing to this page i.e. Master or Visa card. However, you can still change it

#### **YOU CAN:**

**1. Cancel Order:** (cancel the payment and revert back to DT)

System will ask for your confirmation, and then displays the cancel message

- 2. Complete Payment:
  - a. Fill out your card details and click Next