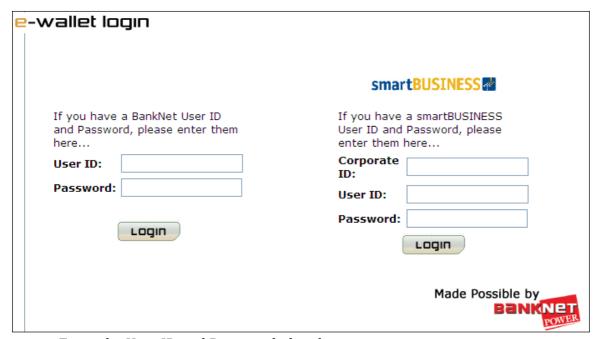

#### II - Direct Debit

a. Direct Debit (CBD > e-Debit)

Enter the User ID and Password then login

**Note**: Do not forget to press the Return to Dubai World link on the confirmation page of the Bank.

- System confirms that transaction was completed successfully and gives the e-Receipt number.
  - b. Direct Debit (EBI > e-Wallet)

• Enter the User ID and Password then login

**Note**: after clicking on Pay; wait until you are redirected back to Dubai Trade.

• System confirms that transaction was completed successfully and gives the e-Receipt number.