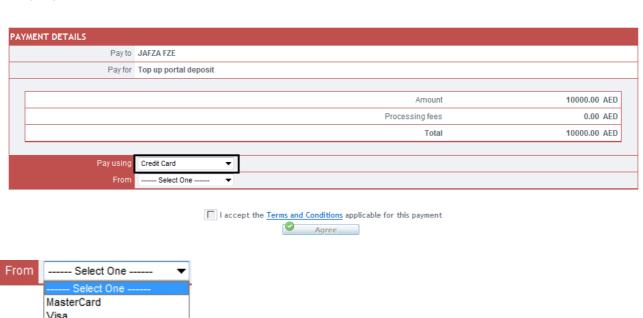

#### **Procedure:**

- 1. Select the Invoice you like to pay (*multiple invoices can be selected*)
- 2. Click on Proceed to Pay

3. System will divert you to Rosoom (Dubai Trade ePayment Gateway)

4. Select the Payment method, accept the Terms and Conditions by checking and then click Agree

#### I - Credit Card

Note: please disable pop-up blocker to be able to continue

System will redirect you to the payment page

Note: system remembers your selection before landing to this page i.e. Master or Visa card. However, you can still change it