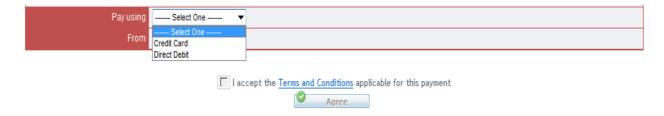

#### **Procedure:**

- 1. Select the Invoice you like to pay (*multiple invoices can be selected*)
- 2. Click on Proceed to Pay

3. System will divert you to Rosoom (Dubai Trade ePayment Gateway)

4. Select the Payment method, accept the Terms and Conditions by checking and then click Agree