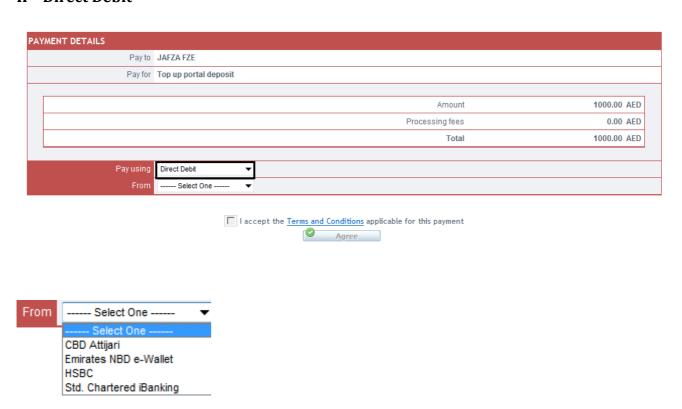

#### **Procedure:**

- 1. Select the Invoice you like to pay (*multiple invoices can be selected*)
- 2. Click on Proceed to Pay

3. System will divert you to Rosoom (Dubai Trade ePayment Gateway)

4. Select the Payment method, accept the Terms and Conditions by checking and then click Agree

#### II - Direct Debit

a. Direct Debit (CBD > e-Debit)

Enter the User ID and Password then login

**Note**: Do not forget to press the Return to Dubai World link on the confirmation page of the Bank.

- System confirms that transaction was completed successfully and gives the e-Receipt number.
  - b. Direct Debit (EBI > e-Wallet)