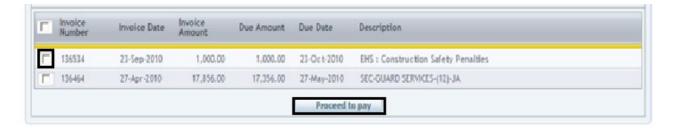

#### **Procedure:**

- 1. Select the Invoice you like to pay (*multiple invoices can be selected*)
- 2. Click on Proceed to Pay

3. System will divert you to Rosoom (Dubai Trade ePayment Gateway)

4. Select the Payment method, accept the Terms and Conditions by checking and then click Agree