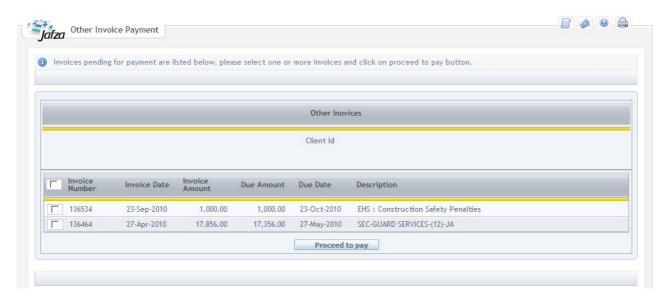

#### **Navigation:**

- 1. Login to **Dubai Trade**
- 2. Go to eInvoice Payment from the menu on the left
- 3. Then Go to Other Invoice Payment

4. The system will display the pending invoices

#### **Procedure:**

- 1. Select the Invoice you like to pay (*multiple invoices can be selected*)
- 2. Click on Proceed to Pay

3. System will divert you to Rosoom (Dubai Trade ePayment Gateway)

4. Select the Payment method, accept the Terms and Conditions by checking and then click Agree