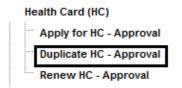

|                       |
|         |      |        |             |                       |

## **Approval History**

| Version | Date | Name | U | Comments |
|---------|------|------|---|----------|
|         |      |      |   |          |
|         |      |      |   |          |
|         |      |      |   |          |

### Distribution

| Version | Location |
|---------|----------|
|         |          |
|         |          |
|         |          |

### Apply for Duplicate Health Card (HC)

This service is to request for a duplicate Health Card (HC) for the Employee if the Health Card was lost or damaged.

#### Navigation:

- 1. Login to **Dubai Trade**
- 2. Go to Employee Services from the menu on the left
- 3. Then Go to Health Card (HC)



#### 4. Click on Duplicate HC – Approval



5. Then Click on Create New Request



#### **Procedure:**

1. Select Courier Delivery/Collection Required?

Courier Collection/Delivery Required? 🖸 Counter 🖸 Outside Freezone 💽 Within Freezone

2. Enter the Employee Number and skip to Step number 5

| Emp No * | P | J |
|----------|---|---|
|----------|---|---|

#### OR

3. Search and Select the Employee Number in the pop-up window that appears by clicking on the magnifying glass icon instead of typing in the field

| Emp No * | ) |
|----------|---|
|----------|---|

4. Enter either the Employee Number, First Name, Last Name, Passport Number, Job Title, Nationality and click Search

| Search for Employees