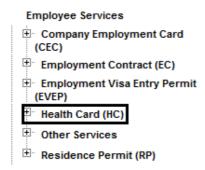

#### Navigation:

- 1. Login to **Dubai Trade**
- 2. Go to Employee Services from the menu on the left
- 3. Then Go to Health Card (HC)