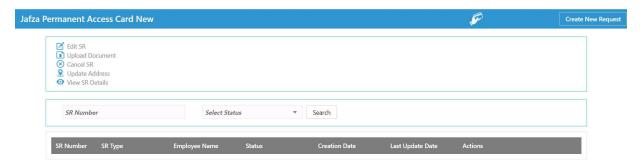

### **Navigation:**

- 1. Login to **Dubai Trade**
- 2. Go to **Access and Identity Cards** from the menu on the left
- 3. Then under Permanent Access Card (PAC) go to Apply for PAC Approval

4. The below screen will be displayed where you can **View** or **Search for SR**.