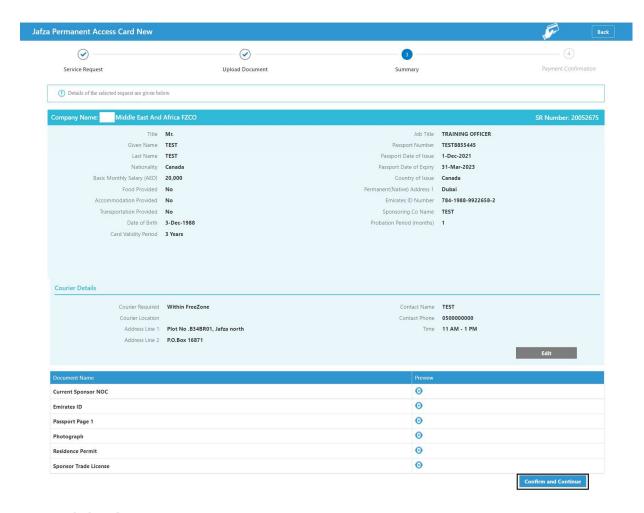

5. Click Create New Request

6. Enter the details, Courier details and click **Save and Continue** 

7. Upload the required Documents and click Continue and Review

8. Review the details and click **Confirm and Continue** 