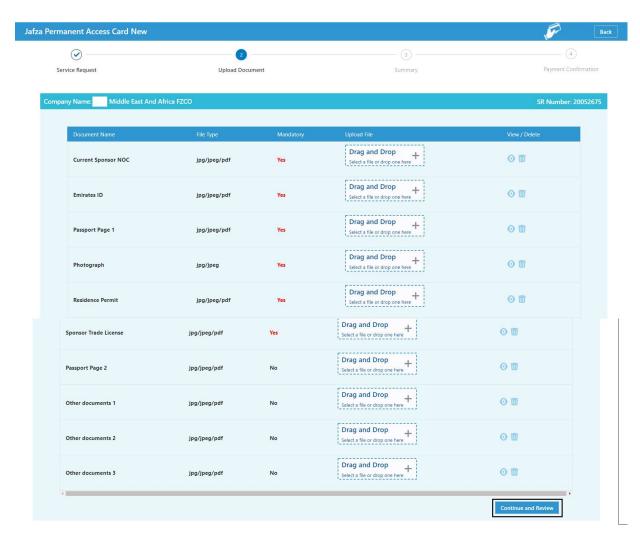

5. Click Create New Request

6. Enter the details, Courier details and click **Save and Continue** 

7. Upload the required Documents and click Continue and Review

8. Review the details and click **Confirm and Continue** 