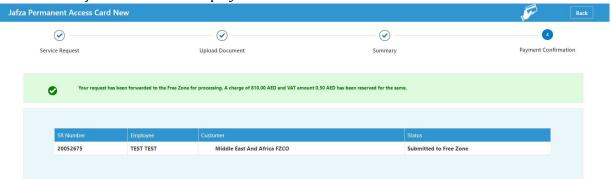

manent Access Cards are issued only to employees of your sister/parent concerns, registered outside JAFZA and operating anywhere in the UAE. This will count against your company's allowed number of visas.

### **Navigation:**

- 1. Login to **Dubai Trade**
- 2. Go to **Access and Identity Cards** from the menu on the left
- 3. Then under Permanent Access Card (PAC) go to Apply for PAC Approval



4. The below screen will be displayed where you can **View** or **Search for SR**.



5. Click Create New Request



6. Enter the details, Courier details and click **Save and Continue** 



7. Upload the required Documents and click Continue and Review



8. Review the details and click **Confirm and Continue** 



#### 9. Click **Submit to FreeZone**



The below confirmation will be displayed