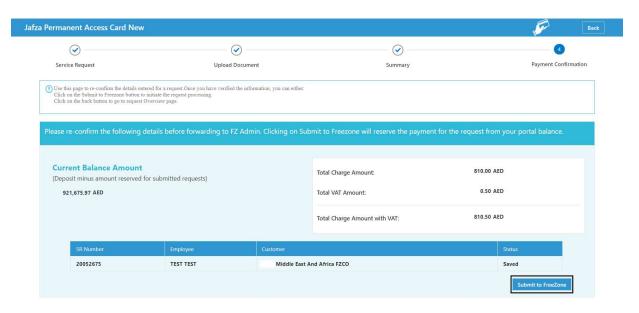

JAFZA to visit or work in your company. Permanent Access Cards are issued only to employees of your sister/parent concerns, registered outside JAFZA and operating anywhere in the UAE. This will count against your company's allowed number of visas.

### **Navigation:**

- 1. Login to **Dubai Trade**
- 2. Go to **Access and Identity Cards** from the menu on the left
- 3. Then under Permanent Access Card (PAC) go to Apply for PAC Approval



4. The below screen will be displayed where you can **View** or **Search for SR**.



5. Click Create New Request



6. Enter the details, Courier details and click **Save and Continue** 



7. Upload the required Documents and click Continue and Review



8. Review the details and click **Confirm and Continue** 



#### 9. Click **Submit to FreeZone**



The below confirmation will be displayed