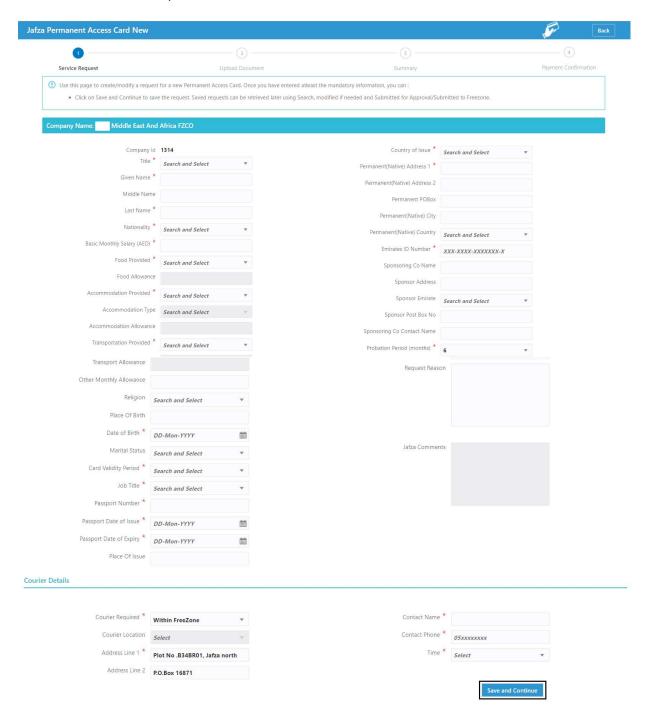

5. Click Create New Request

6. Enter the details, Courier details and click **Save and Continue** 

7. Upload the required Documents and click Continue and Review

8. Review the details and click **Confirm and Continue** 