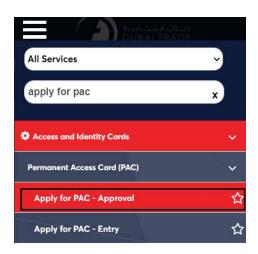

### **Navigation:**

- 1. Login to **Dubai Trade**
- 2. Go to **Access and Identity Cards** from the menu on the left
- 3. Then under Permanent Access Card (PAC) go to Apply for PAC Approval

4. The below screen will be displayed where you can **View** or **Search for SR**.