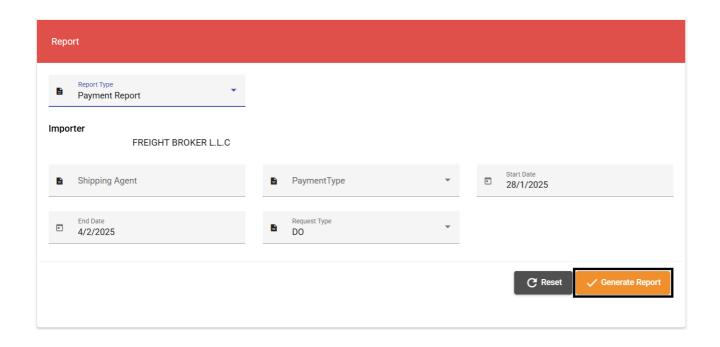

# b. Payment Report

4. Click Generate Report to download the report in Excel Format