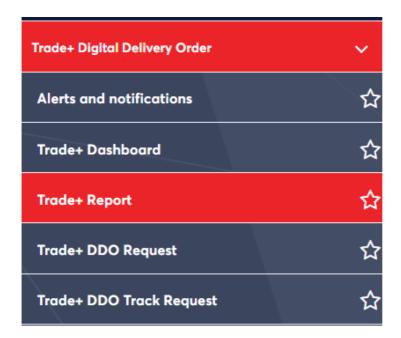

### **Procedure:**

1. Click on Trade+ Report under Trade+ Digital Delivery Order

The below screen will be displayed

2. Selet the Report Type (Transaction Report OR Payment Report)

You can generate Transaction Report OR Payment Report