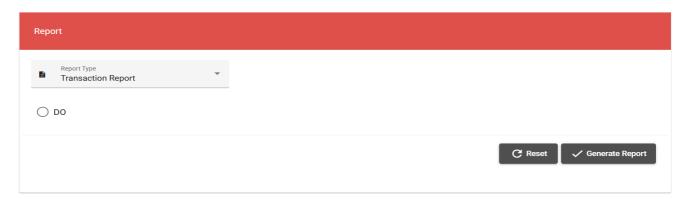

### **Procedure:**

1. Click on Trade+ Report under Trade+ Digital Delivery Order

The below screen will be displayed

2. Selet the Report Type (Transaction Report OR Payment Report)

You can generate Transaction Report OR Payment Report

- 3. Select the parameter for the Report
  - a. Transaction Report