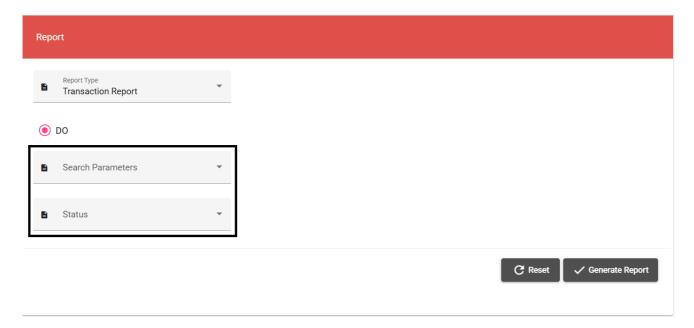

t.                      |
| Last Updated Date | 4 <sup>th</sup> Feb, 2025              |
| Current Version   | 1.0                                    |

This Service enables Importers and Clearing Agents to generate reports related to Delivery Order and Payment transactions conducted digitally on Dubai Trade portal.

## **Navigation:**

- 1. Login to **Dubai Trade**
- 2. Go to the Services Menu
- 3. Click on Trade+ Digital Delivery Order



The below e-Services will be available



### **Procedure:**

1. Click on Trade+ Report under Trade+ Digital Delivery Order



The below screen will be displayed



2. Selet the Report Type (Transaction Report OR Payment Report)



You can generate Transaction Report OR Payment Report

- 3. Select the parameter for the Report
  - a. Transaction Report



# b. Payment Report



4. Click Generate Report to download the report in Excel Format