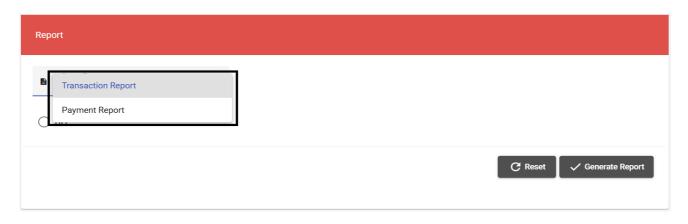

### **Procedure:**

1. Click on Trade+ Report under Trade+ Digital Delivery Order

The below screen will be displayed

2. Selet the Report Type (Transaction Report OR Payment Report)

You can generate Transaction Report OR Payment Report