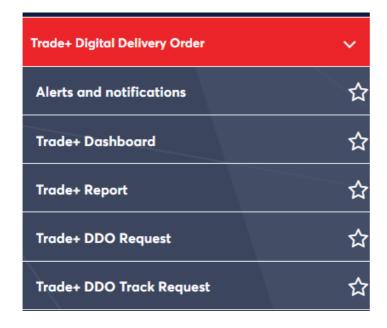

## **Navigation:**

- 1. Login to **Dubai Trade**
- 2. Go to the Services Menu
- 3. Click on Trade+ Digital Delivery Order

The below e-Services will be available