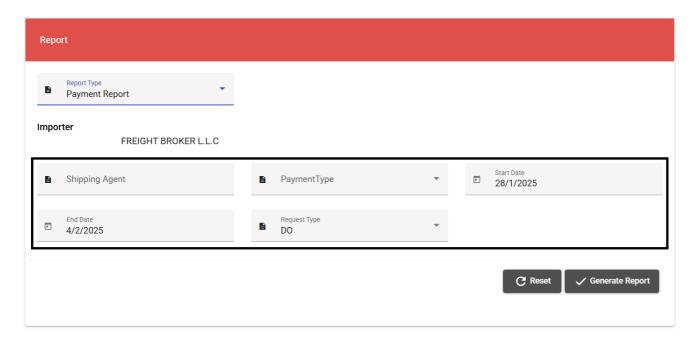

# b. Payment Report

4. Click Generate Report to download the report in Excel Format