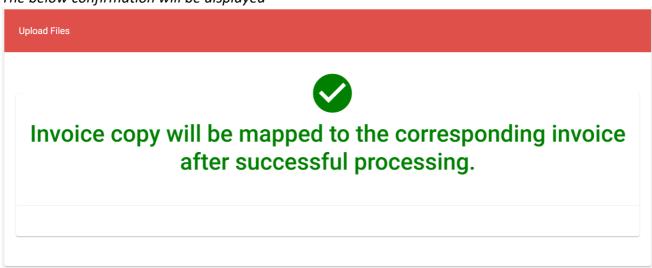

upload BOL Details.

# **Navigation:**

- 1. Login to **Dubai Trade**
- 2. Go to the Services Menu
- 3. Click on Manage Trade+ DDO/DNOC



The below e-Services will be available



### **Procedure:**

### 1. Click Upload BOL Details



The below screen will be displayed



## I. Upload BOL

1. Select BOL



2. Drag and drop the file OR select the file from Browse Files



## 3. Click Upload



## The below confirmation will be displayed



You may check the status of your BOL upload/s by clicking on "Check status in Monitor File Upload". It may take up to **5 minutes** for your upload to reflect in the system.

## II. Upload INVOICE

### 1. Select INVOICE



## 2. Drag and drop the file OR select the file from Browse Files



## 3. Click Upload



The below confirmation will be displayed