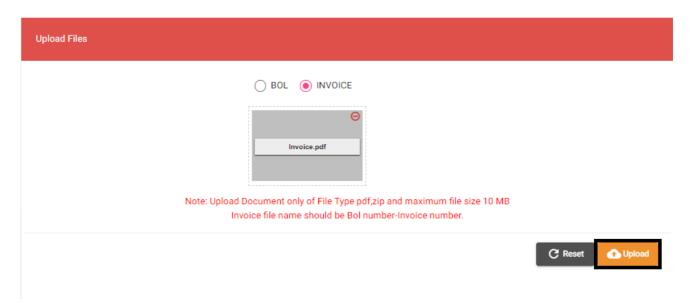

|

This service enables Shipping Agents to upload BOL Details.

# **Navigation:**

- 1. Login to **Dubai Trade**
- 2. Go to the Services Menu
- 3. Click on Manage Trade+ DDO/DNOC



The below e-Services will be available



### **Procedure:**

### 1. Click Upload BOL Details



The below screen will be displayed



## I. Upload BOL

1. Select BOL



2. Drag and drop the file OR select the file from Browse Files



## 3. Click Upload



## The below confirmation will be displayed



You may check the status of your BOL upload/s by clicking on "Check status in Monitor File Upload". It may take up to **5 minutes** for your upload to reflect in the system.

## II. Upload INVOICE

### 1. Select INVOICE



## 2. Drag and drop the file OR select the file from Browse Files



## 3. Click Upload



The below confirmation will be displayed