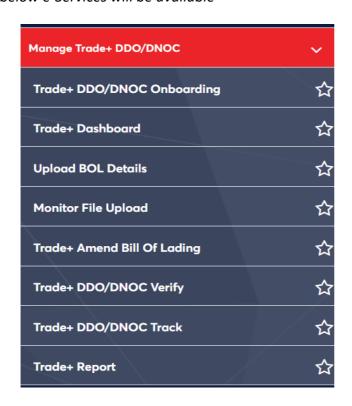

# **Navigation:**

- 1. Login to **Dubai Trade**
- 2. Go to the Services Menu
- 3. Click on Manage Trade+ DDO/DNOC

The below e-Services will be available