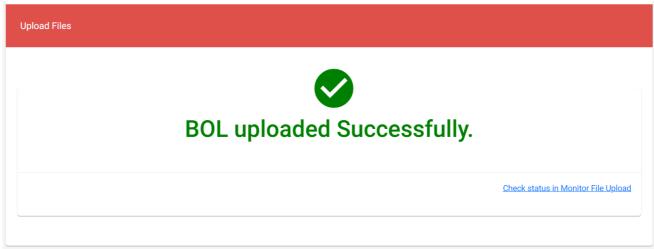

## The below confirmation will be displayed

You may check the status of your BOL upload/s by clicking on "Check status in Monitor File Upload". It may take up to **5 minutes** for your upload to reflect in the system.