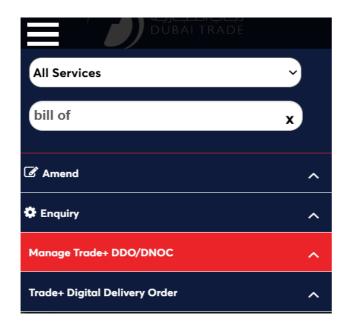

# **Navigation:**

- 1. Login to **Dubai Trade**
- 2. Go to the Services Menu
- 3. Click on Manage Trade+ DDO/DNOC

The below e-Services will be available