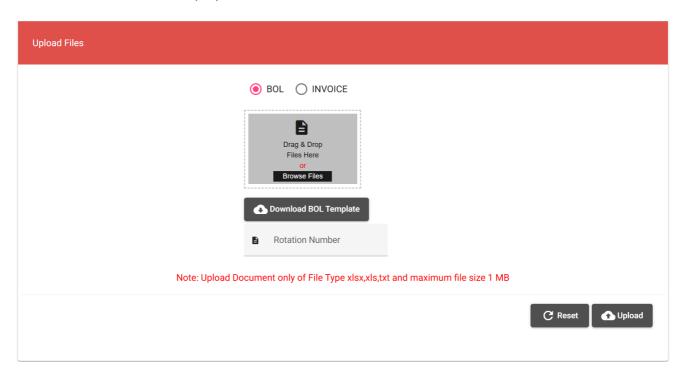

## I. Upload BOL

1. Select BOL

2. Drag and drop the file OR select the file from Browse Files

## 3. Click Upload