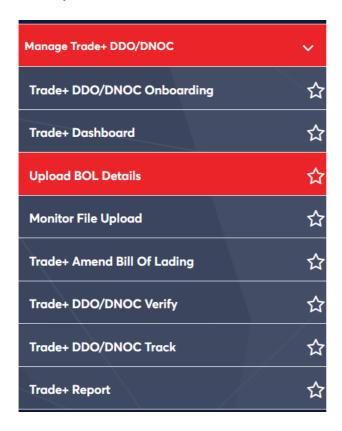

able with DUBAI TRADE



# **DOCUMENT DETAILS**

| Document Name     | Manage Trade+ DDO/DNOC – Upload BOL Details |
|-------------------|---------------------------------------------|
| Project Name      | Digital Delivery Order                      |
| Business Unit     | Dubai Trade                                 |
| Author(s)         | DT Training Dept.                           |
| Last Updated Date | 4 <sup>th</sup> Feb, 2025                   |
| Current Version   | 1.0                                         |

This service enables Shipping Agents to upload BOL Details.

# **Navigation:**

- 1. Login to **Dubai Trade**
- 2. Go to the Services Menu
- 3. Click on Manage Trade+ DDO/DNOC



The below e-Services will be available



### **Procedure:**

### 1. Click Upload BOL Details



The below screen will be displayed



## I. Upload BOL

1. Select BOL



2. Drag and drop the file OR select the file from Browse Files



## 3. Click Upload



## The below confirmation will be displayed



You may check the status of your BOL upload/s by clicking on "Check status in Monitor File Upload". It may take up to **5 minutes** for your upload to reflect in the system.

## II. Upload INVOICE

### 1. Select INVOICE



## 2. Drag and drop the file OR select the file from Browse Files



## 3. Click Upload



The below confirmation will be displayed