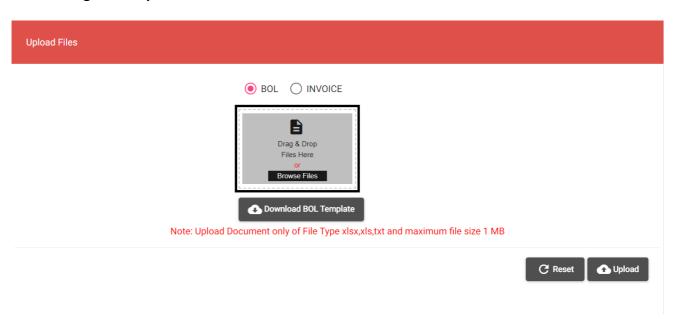

## I. Upload BOL

1. Select BOL

2. Drag and drop the file OR select the file from Browse Files