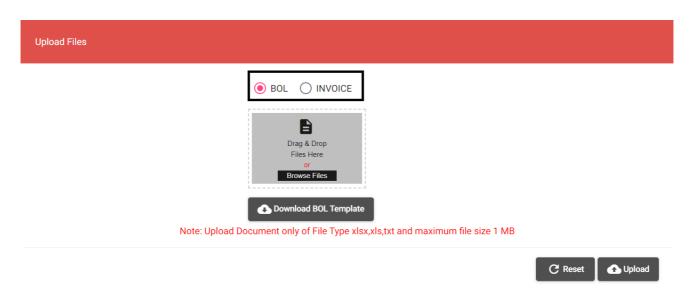

### 1. Click Upload BOL Details

The below screen will be displayed

## I. Upload BOL

1. Select BOL

2. Drag and drop the file OR select the file from Browse Files