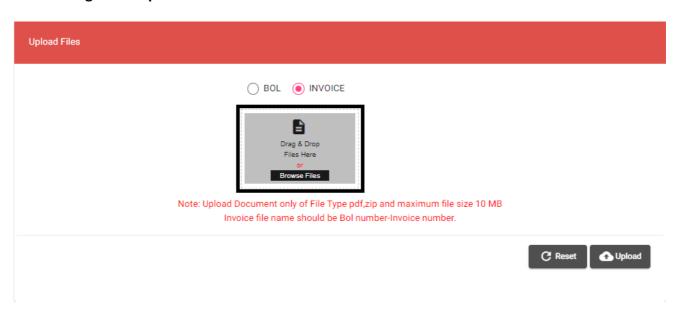

|

This service enables Shipping Agents to upload BOL Details.

# **Navigation:**

- 1. Login to **Dubai Trade**
- 2. Go to the Services Menu
- 3. Click on Manage Trade+ DDO/DNOC



The below e-Services will be available



### **Procedure:**

### 1. Click Upload BOL Details



The below screen will be displayed



## I. Upload BOL

1. Select BOL



2. Drag and drop the file OR select the file from Browse Files



## 3. Click Upload



## The below confirmation will be displayed



You may check the status of your BOL upload/s by clicking on "Check status in Monitor File Upload". It may take up to **5 minutes** for your upload to reflect in the system.

## II. Upload INVOICE

### 1. Select INVOICE



## 2. Drag and drop the file OR select the file from Browse Files



## 3. Click Upload



The below confirmation will be displayed