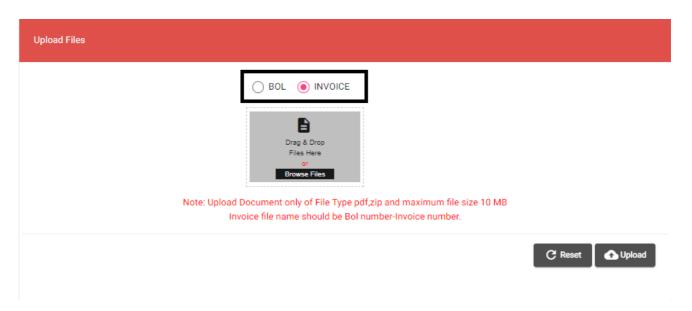

2025                   |
| Current Version   | 1.0                                         |

This service enables Shipping Agents to upload BOL Details.

# **Navigation:**

- 1. Login to **Dubai Trade**
- 2. Go to the Services Menu
- 3. Click on Manage Trade+ DDO/DNOC



The below e-Services will be available



### **Procedure:**

### 1. Click Upload BOL Details



The below screen will be displayed



## I. Upload BOL

1. Select BOL



2. Drag and drop the file OR select the file from Browse Files



## 3. Click Upload



## The below confirmation will be displayed



You may check the status of your BOL upload/s by clicking on "Check status in Monitor File Upload". It may take up to **5 minutes** for your upload to reflect in the system.

## II. Upload INVOICE

### 1. Select INVOICE



## 2. Drag and drop the file OR select the file from Browse Files



## 3. Click Upload



The below confirmation will be displayed