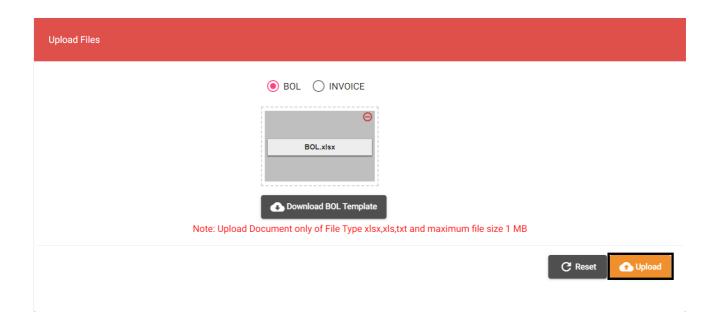

----------------------|
| Project Name      | Digital Delivery Order                      |
| Business Unit     | Dubai Trade                                 |
| Author(s)         | DT Training Dept.                           |
| Last Updated Date | 4 <sup>th</sup> Feb, 2025                   |
| Current Version   | 1.0                                         |

This service enables Shipping Agents to upload BOL Details.

# **Navigation:**

- 1. Login to **Dubai Trade**
- 2. Go to the Services Menu
- 3. Click on Manage Trade+ DDO/DNOC



The below e-Services will be available



### **Procedure:**

### 1. Click Upload BOL Details



The below screen will be displayed



## I. Upload BOL

1. Select BOL



2. Drag and drop the file OR select the file from Browse Files



## 3. Click Upload



## The below confirmation will be displayed



You may check the status of your BOL upload/s by clicking on "Check status in Monitor File Upload". It may take up to **5 minutes** for your upload to reflect in the system.

## II. Upload INVOICE

### 1. Select INVOICE



## 2. Drag and drop the file OR select the file from Browse Files



## 3. Click Upload



The below confirmation will be displayed