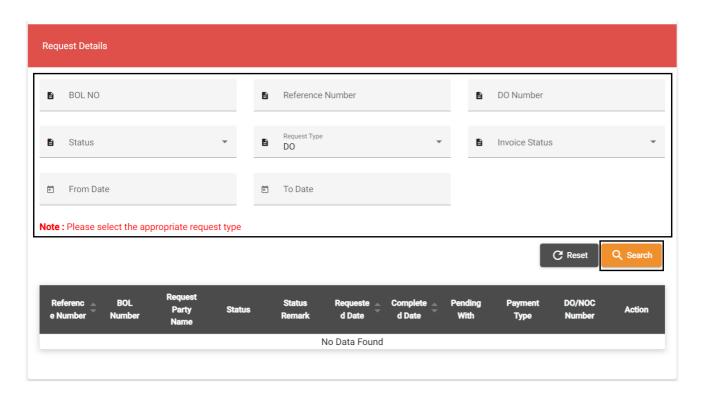

### **Procedure:**

1. Click Trade+ DDO/DNOC Track

The below screen will be displayed

2. Enter any of the search criteria then click **Search** 