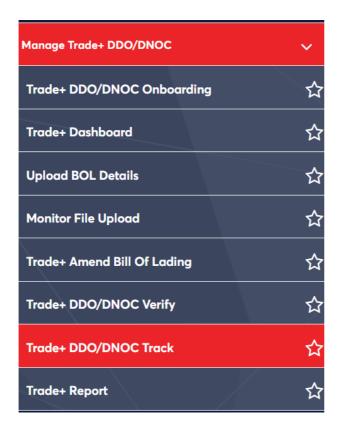

### **Procedure:**

1. Click Trade+ DDO/DNOC Track

The below screen will be displayed

2. Enter any of the search criteria then click **Search** 