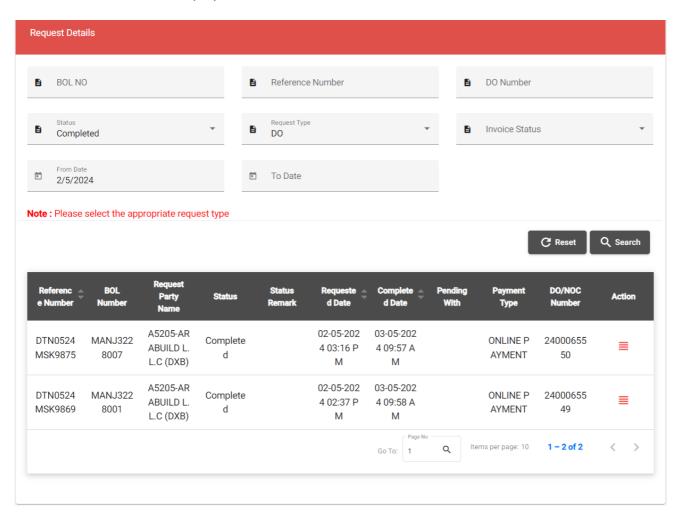

|
| Business Unit     | Dubai Trade                    |
| Author(s)         | DT Training Dept.              |
| Last Updated Date | 4 <sup>th</sup> Feb, 2025      |
| Current Version   | 1.0                            |

This service enables Shipping Agents to view BOL Details, Requesting Party Details, B/L Party Details, DO Party Details, Uploaded documents, BOL Invoice details and invoice copy and view/print payment confirmation slip.

## **Navigation:**

- 1. Login to **Dubai Trade**
- 2. Go to the Services Menu
- 3. Click on Manage Trade+ DDO/DNOC



The below e-Services will be available



### **Procedure:**

1. Click Trade+ DDO/DNOC Track



The below screen will be displayed



2. Enter any of the search criteria then click **Search** 



# The below screen will be displayed



3. Click to view the DDO details



# The below options are available



4. Click to edit the DDO details



## The below options will be available