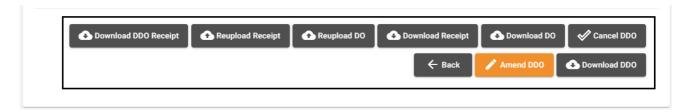

# The below options are available

4. Click to edit the DDO details

## The below options will be available