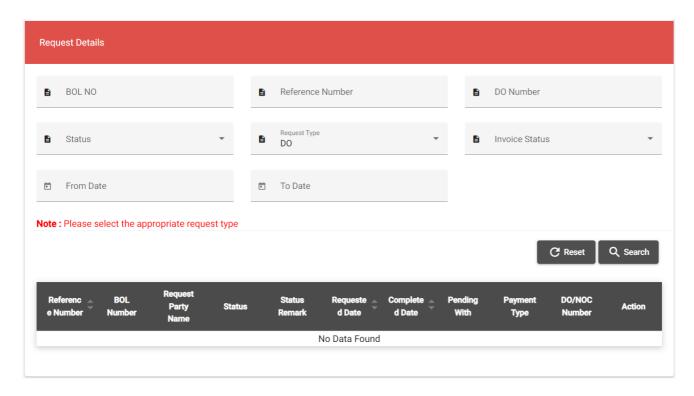

### **Procedure:**

1. Click Trade+ DDO/DNOC Track

The below screen will be displayed

2. Enter any of the search criteria then click **Search** 

# The below screen will be displayed

3. Click to view the DDO details