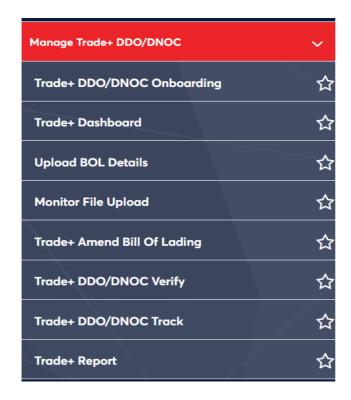

## **Navigation:**

- 1. Login to **Dubai Trade**
- 2. Go to the Services Menu
- 3. Click on Manage Trade+ DDO/DNOC

The below e-Services will be available

### **Procedure:**

1. Click Trade+ DDO/DNOC Track

The below screen will be displayed

2. Enter any of the search criteria then click **Search** 