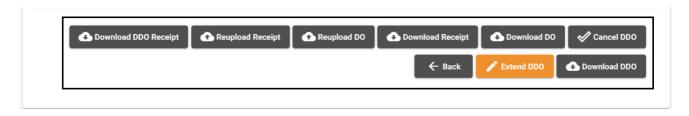

| DT Training Dept.              |
| Last Updated Date | 4 <sup>th</sup> Feb, 2025      |
| Current Version   | 1.0                            |

This service enables Shipping Agents to view BOL Details, Requesting Party Details, B/L Party Details, DO Party Details, Uploaded documents, BOL Invoice details and invoice copy and view/print payment confirmation slip.

## **Navigation:**

- 1. Login to **Dubai Trade**
- 2. Go to the Services Menu
- 3. Click on Manage Trade+ DDO/DNOC



The below e-Services will be available



### **Procedure:**

1. Click Trade+ DDO/DNOC Track



The below screen will be displayed



2. Enter any of the search criteria then click **Search** 



# The below screen will be displayed



3. Click to view the DDO details



# The below options are available



4. Click to edit the DDO details



## The below options will be available