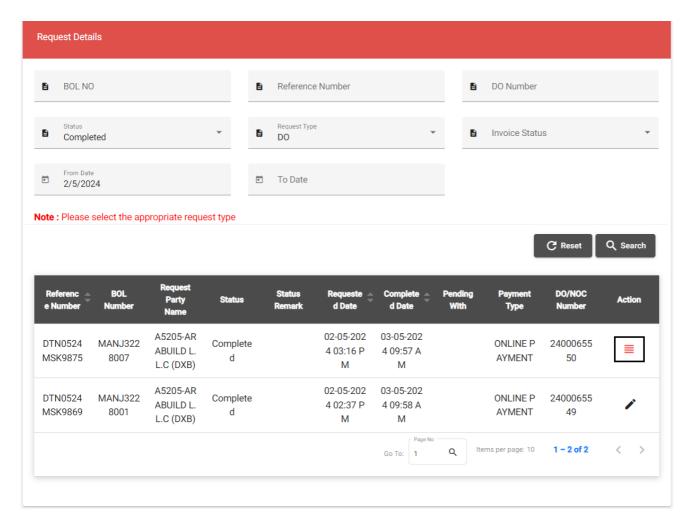

de                    |
| Author(s)         | DT Training Dept.              |
| Last Updated Date | 4 <sup>th</sup> Feb, 2025      |
| Current Version   | 1.0                            |

This service enables Shipping Agents to view BOL Details, Requesting Party Details, B/L Party Details, DO Party Details, Uploaded documents, BOL Invoice details and invoice copy and view/print payment confirmation slip.

## **Navigation:**

- 1. Login to **Dubai Trade**
- 2. Go to the Services Menu
- 3. Click on Manage Trade+ DDO/DNOC



The below e-Services will be available



### **Procedure:**

1. Click Trade+ DDO/DNOC Track



The below screen will be displayed



2. Enter any of the search criteria then click **Search** 



# The below screen will be displayed



3. Click to view the DDO details



# The below options are available



4. Click to edit the DDO details



## The below options will be available