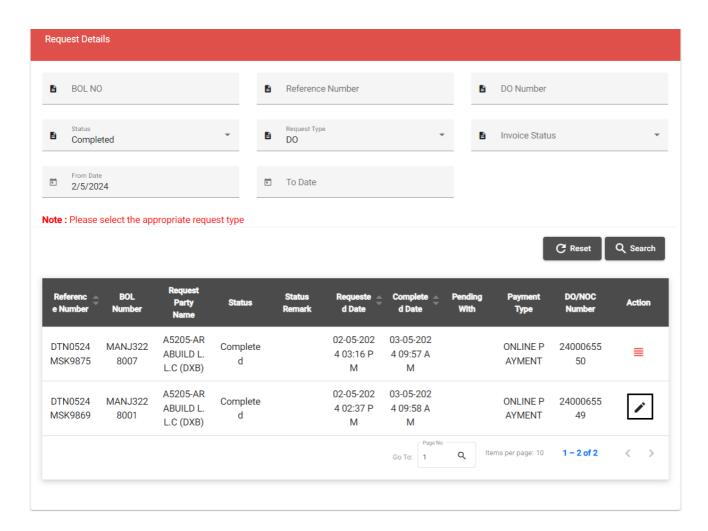

### **Procedure:**

1. Click Trade+ DDO/DNOC Track

The below screen will be displayed

2. Enter any of the search criteria then click **Search** 

# The below screen will be displayed

3. Click to view the DDO details