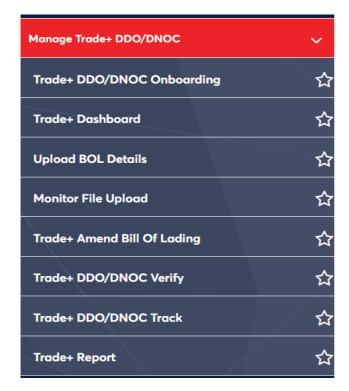

## **Navigation:**

- 1. Login to **Dubai Trade**
- 2. Go to the Services Menu
- 3. Click on Manage Trade+ DDO/DNOC

The below e-Services will be available