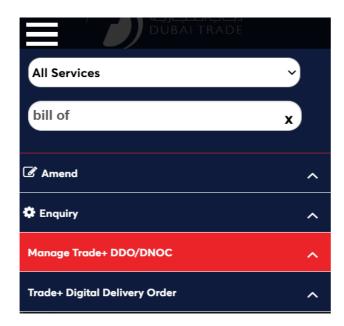

## **Navigation:**

- 1. Login to **Dubai Trade**
- 2. Go to the Services Menu
- 3. Click on Manage Trade+ DDO/DNOC

The below e-Services will be available

### **Procedure:**