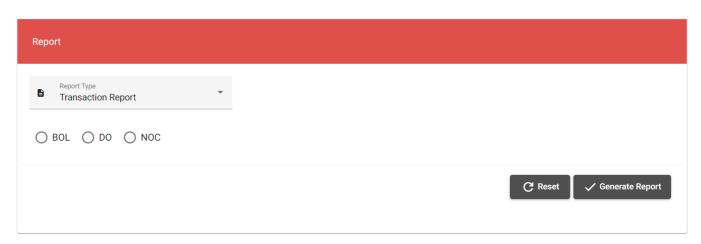

# The below screen will be displayed

2. Select the **Report Type** from the drop-down menu

3. If Transaction Report is selected, then select the desired report (BOL/DO/NOC)

a. Enter the report parameters and click **Generate Report** to download the report

4. If **Payment Report** is selected, then enter the required report parameters

b. Click Generate Report to download the report

The "File Log Details" option may be used to know the reason incase some or all records fail to be processed.