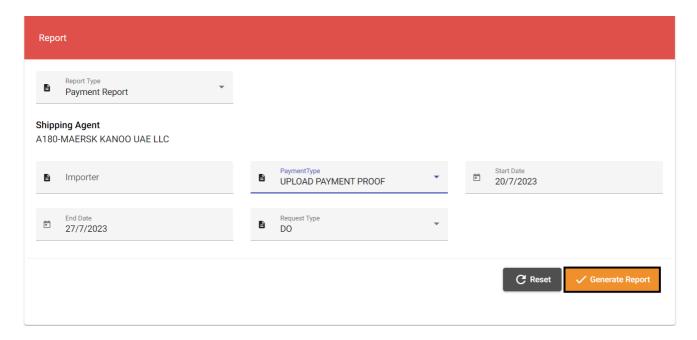

4. If **Payment Report** is selected, then enter the required report parameters

b. Click Generate Report to download the report

The "File Log Details" option may be used to know the reason incase some or all records fail to be processed.