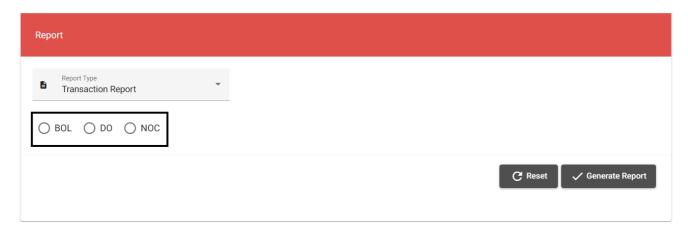

# The below screen will be displayed

2. Select the **Report Type** from the drop-down menu

3. If Transaction Report is selected, then select the desired report (BOL/DO/NOC)

a. Enter the report parameters and click **Generate Report** to download the report