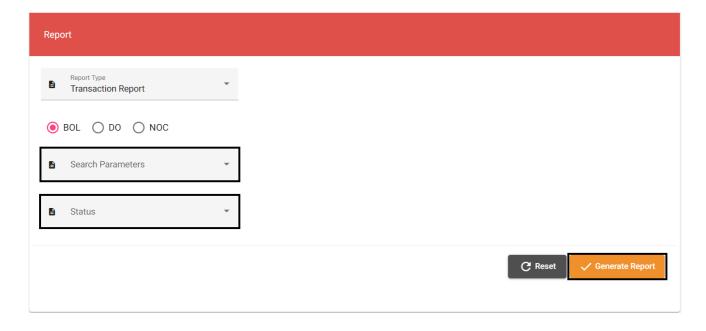

# The below screen will be displayed

2. Select the **Report Type** from the drop-down menu

3. If Transaction Report is selected, then select the desired report (BOL/DO/NOC)

a. Enter the report parameters and click **Generate Report** to download the report