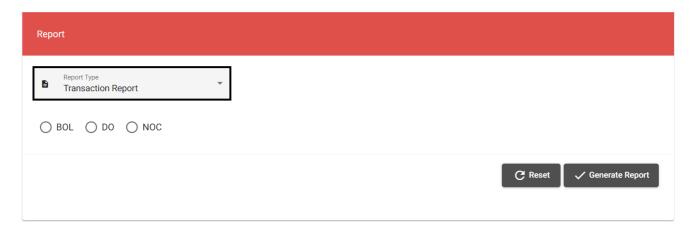

# The below screen will be displayed

2. Select the **Report Type** from the drop-down menu

3. If Transaction Report is selected, then select the desired report (BOL/DO/NOC)

a. Enter the report parameters and click **Generate Report** to download the report