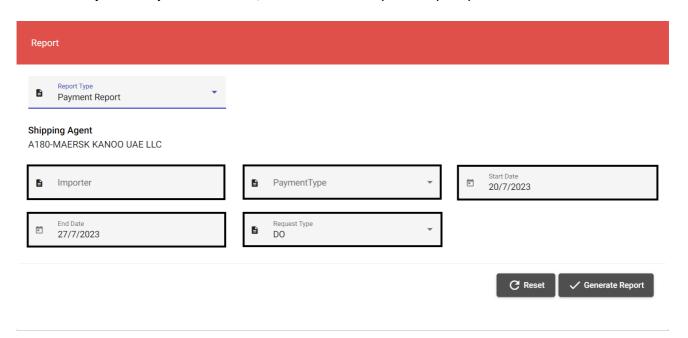

4. If **Payment Report** is selected, then enter the required report parameters

b. Click Generate Report to download the report

The "File Log Details" option may be used to know the reason incase some or all records fail to be processed.