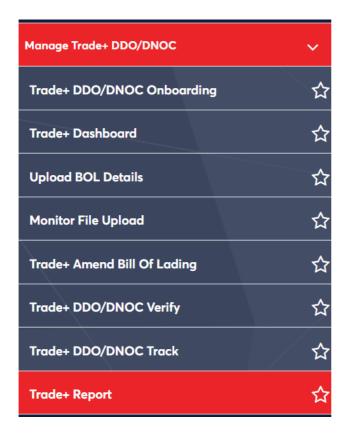

e with DUBAI TRADE.



# **DOCUMENT DETAILS**

| Document Name     | Manage Trade+ DDO/DNOC – Report |
|-------------------|---------------------------------|
| Project Name      | Digital Delivery Order          |
| Business Unit     | Dubai Trade                     |
| Author(s)         | DT Training Dept.               |
| Last Updated Date | 4 <sup>th</sup> Feb, 2025       |
| Current Version   | 1.0                             |

This service enables Shipping Agents to generate reports related to their DDO/DNOC and Payment transactions conducted digitally on Dubai Trade portal.

## **Navigation:**

- 1. Login to **Dubai Trade**
- 2. Go to the Services Menu
- 3. Click on Manage Trade+ DDO/DNOC



The below e-Services will be available



### **Procedure:**

## 1. Click Trade+ Report



# The below screen will be displayed



2. Select the **Report Type** from the drop-down menu



3. If Transaction Report is selected, then select the desired report (BOL/DO/NOC)



a. Enter the report parameters and click **Generate Report** to download the report



4. If **Payment Report** is selected, then enter the required report parameters



b. Click Generate Report to download the report



The "File Log Details" option may be used to know the reason incase some or all records fail to be processed.