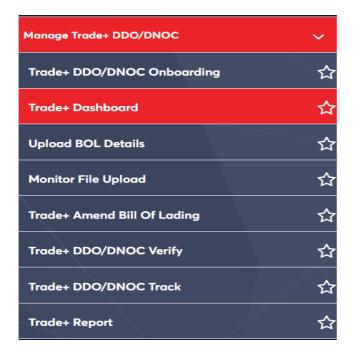

### Navigation:

- 1. Login to Dubai Trade
- 2. Go to the Services Menu
- 3. Click on Manage Trade+ DDO/DNOC

| All Services                  | × |
|-------------------------------|---|
| bill of                       | x |
| C Amend                       | ^ |
| 🌣 Enquiry                     | ^ |
| Manage Trade+ DDO/DNOC        | ^ |
| Trade+ Digital Delivery Order | ^ |

The below e-Services will be available

| Manage Trade+ DDO/DNOC 🗸 🗸 🗸 |   |  |
|------------------------------|---|--|
| Trade+ DDO/DNOC Onboarding   |   |  |
| Trade+ Dashboard             | ☆ |  |
| Upload BOL Details           | ☆ |  |
| Monitor File Upload          | ☆ |  |
| Trade+ Amend Bill Of Lading  | ☆ |  |
| Trade+ DDO/DNOC Verify       |   |  |
| Trade+ DDO/DNOC Track        |   |  |
| Trade+ Report                | ☆ |  |