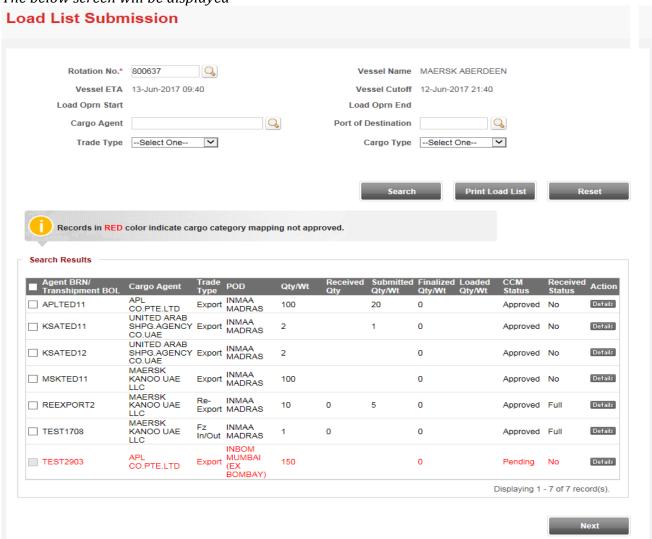

### GC-Load List - Enquiry

The below screen will be displayed

- All generated BRNs by Vessel Agent or Cargo Agent for a Vessel will be displayed
- 2. Select the BRN(s) and then click Next

- Load List Submission happens against the BRN(s)
- CCM status must be approved to select the BRN(s)