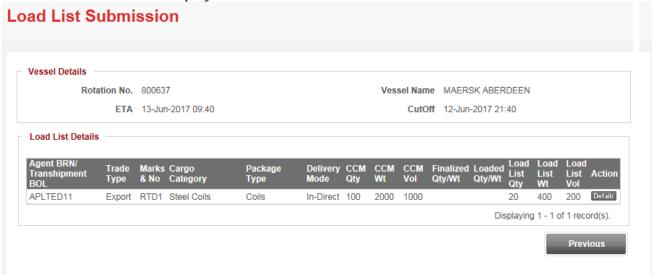

### GC-Load List - Enquiry

The below screen will be displayed

- All generated BRNs by Vessel Agent or Cargo Agent for a Vessel will be displayed
- 2. Select the BRN(s) and then click Next

- Load List Submission happens against the BRN(s)
- CCM status must be approved to select the BRN(s)

# GC-Load List - Enquiry

The below screen will be displayed

NOTE: Click on Details under Action to view details of the BRN