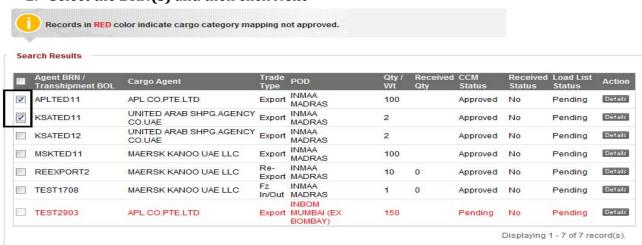

### GC-Load List - Enquiry

The below screen will be displayed

- All generated BRNs by Vessel Agent or Cargo Agent for a Vessel will be displayed
- 2. Select the BRN(s) and then click Next

- Load List Submission happens against the BRN(s)
- CCM status must be approved to select the BRN(s)

# GC-Load List - Enquiry

The below screen will be displayed

NOTE: Click on Details under Action to view details of the BRN