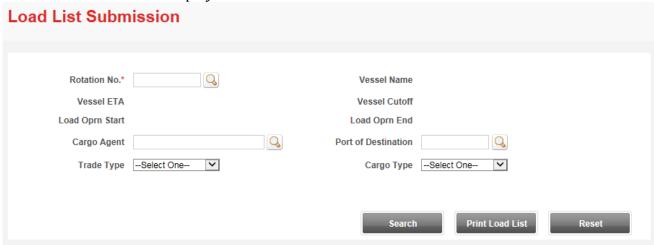

#### **Navigation:**

- 1. Login to **Dubai Trade**
- 2. Go to **Enquiry**
- 3. Then Go to GC-Load List

The below screen will be displayed

#### **Procedure:**

1. Search or Enter the Rotation Number and click Search

NOTE: Other Details are Optional but can be mentioned for more accurate results