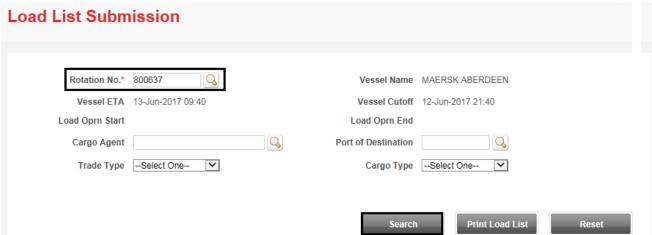

#### **Procedure:**

1. Search or Enter the Rotation Number and click Search

NOTE: Other Details are Optional but can be mentioned for more accurate results