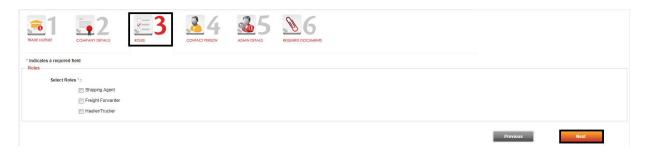

### **Business Rules and System Validations:**

- There are 3 roles:
  - 1. Shipping Agent: Vessel Agent/Owner or Container Agent/Owner
  - 2. **Freight Forwarder:** Non-Vessel Operating Common Carrier (NVOCC) who doesn't have own Vessel or Container and is only a Cargo Agent
  - 3. **Haulier:** Transportation Company that own Trailer(s)/Truck(s) which are used to receive/deliver Shipping Containers from and to port.

3. Roles: Select the Role(s) and then click Next

4. Contact Person (Autorized and Normal Person): Enter all Mandatory Contact Person information (Authorized Signatory), click Save and Add New, Enter all Mandatory Contact Person Information (Normal/Regular Contact), click Save and Add New and then click Next