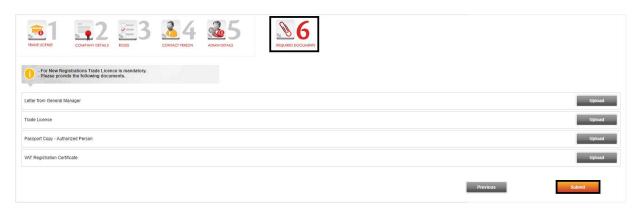

6. Required Documents & Submit: Upload the Documents and then click Submit

The below confirmation page will be displayed.