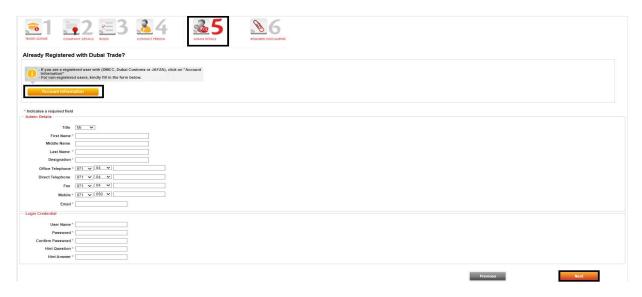

**5. Admin Details:** Enter all Mandatory Administrator information (If you already an existing Dubai Trade User, click **Account Information** to retrieve User Details), Enter Login Credentials and then click **Next** 