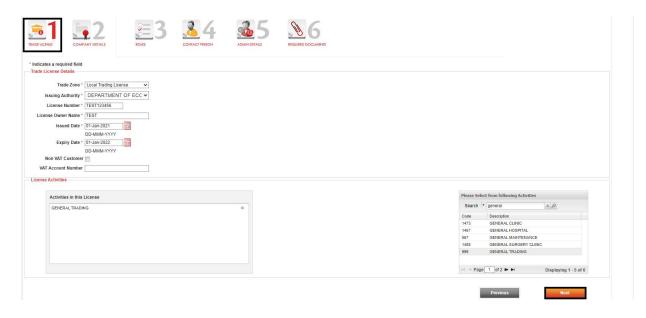

### **Procedure:**

The Registration form has 6 pages:

1. Trade License: Enter all Mandatory Trade License information and then click Next

2. Company Details: Enter all Mandatory Company information and then click Next