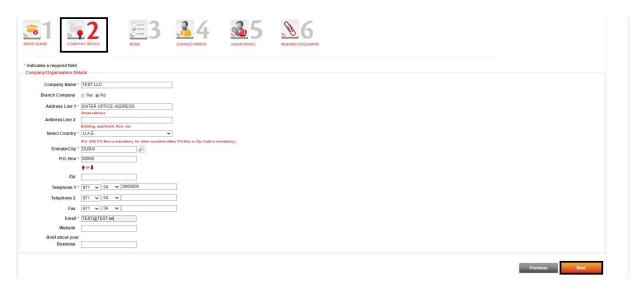

### **Procedure:**

The Registration form has 6 pages:

1. Trade License: Enter all Mandatory Trade License information and then click Next

2. Company Details: Enter all Mandatory Company information and then click Next