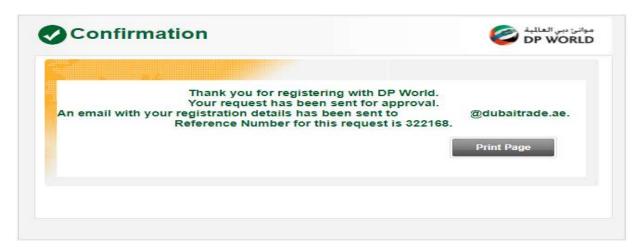

6. Required Documents & Submit: Upload the Documents and then click Submit

The below confirmation page will be displayed.