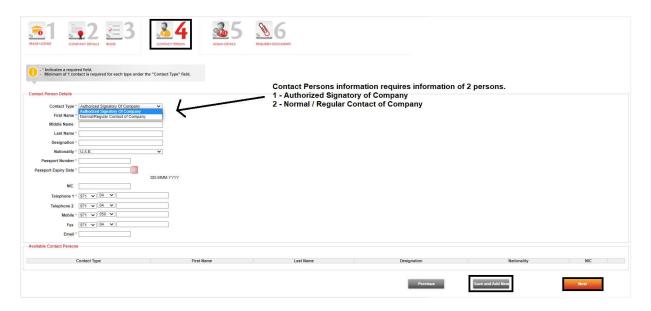

3. Roles: Select the Role(s) and then click Next

4. Contact Person (Autorized and Normal Person): Enter all Mandatory Contact Person information (Authorized Signatory), click Save and Add New, Enter all Mandatory Contact Person Information (Normal/Regular Contact), click Save and Add New and then click Next