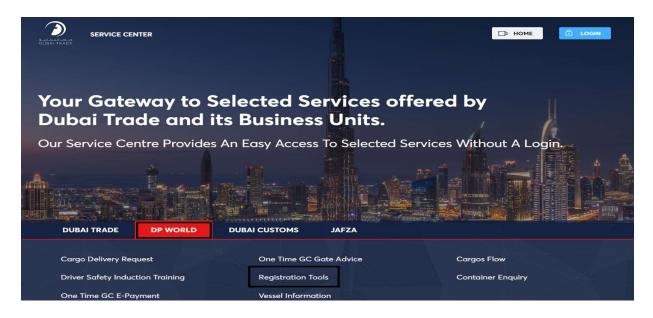

### **Navigation:**

- 1. Go to www.dubaitrade.ae
- 2. Go to **SERVICE CENTER**

3. Then under **DP WORLD** click **Registration Tools** 

4. Click **New Registration** 

The below screen will be displayed