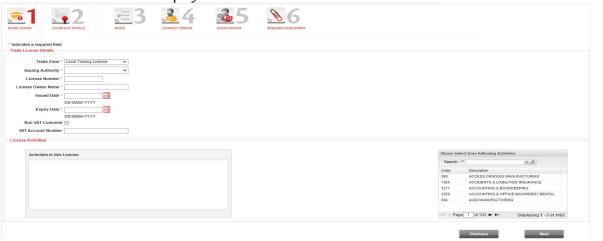

### **Procedure:**

The Registration form has 6 pages:

1. Trade License: Enter all Mandatory Trade License information and then click Next

2. Company Details: Enter all Mandatory Company information and then click Next